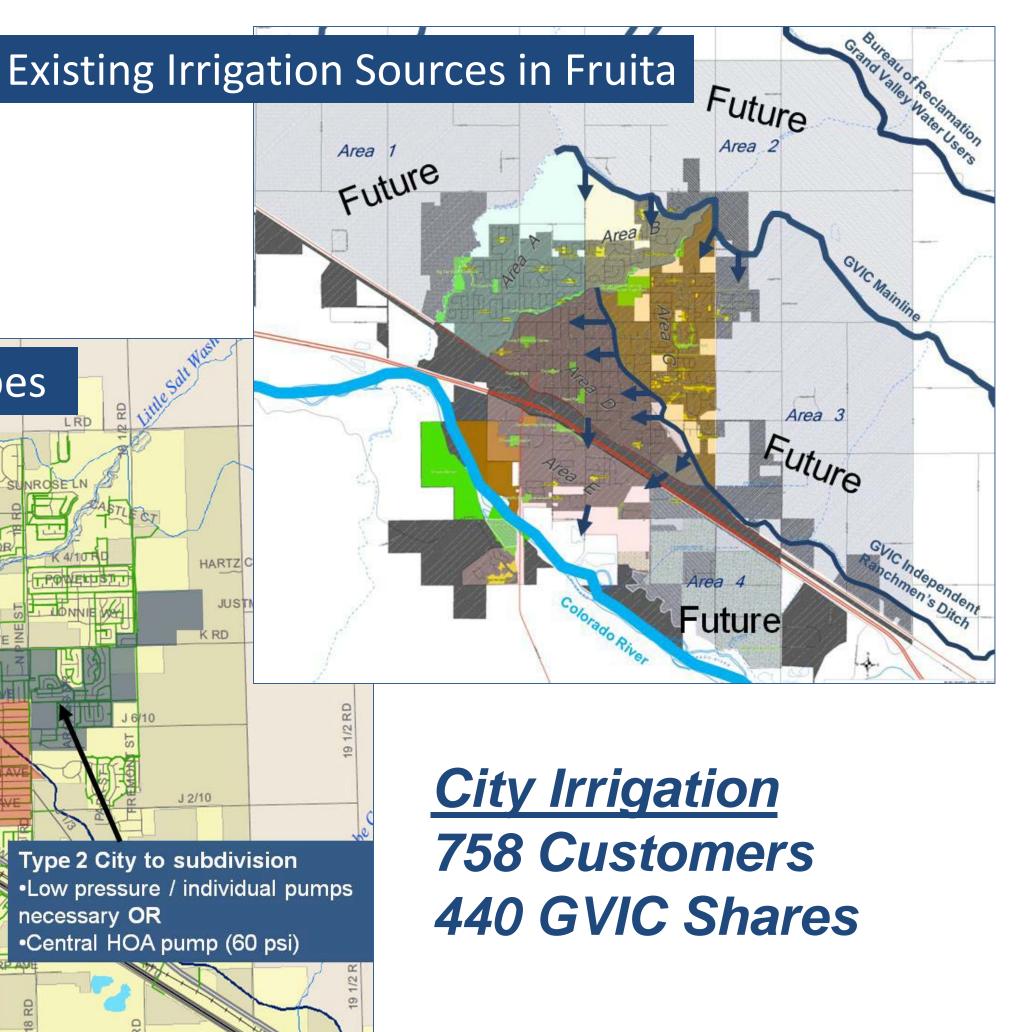

| W  | # of   |                   |
|----|--------|-------------------|
| s) | Shares | Current Use       |
| 51 | 241    | Glade Park Irrig. |
| 94 | 90     | City Irrigation   |
| 55 | 350    | City Irrigation   |
| 00 | 2,400  | Unused            |
| 09 | 3,081  |                   |