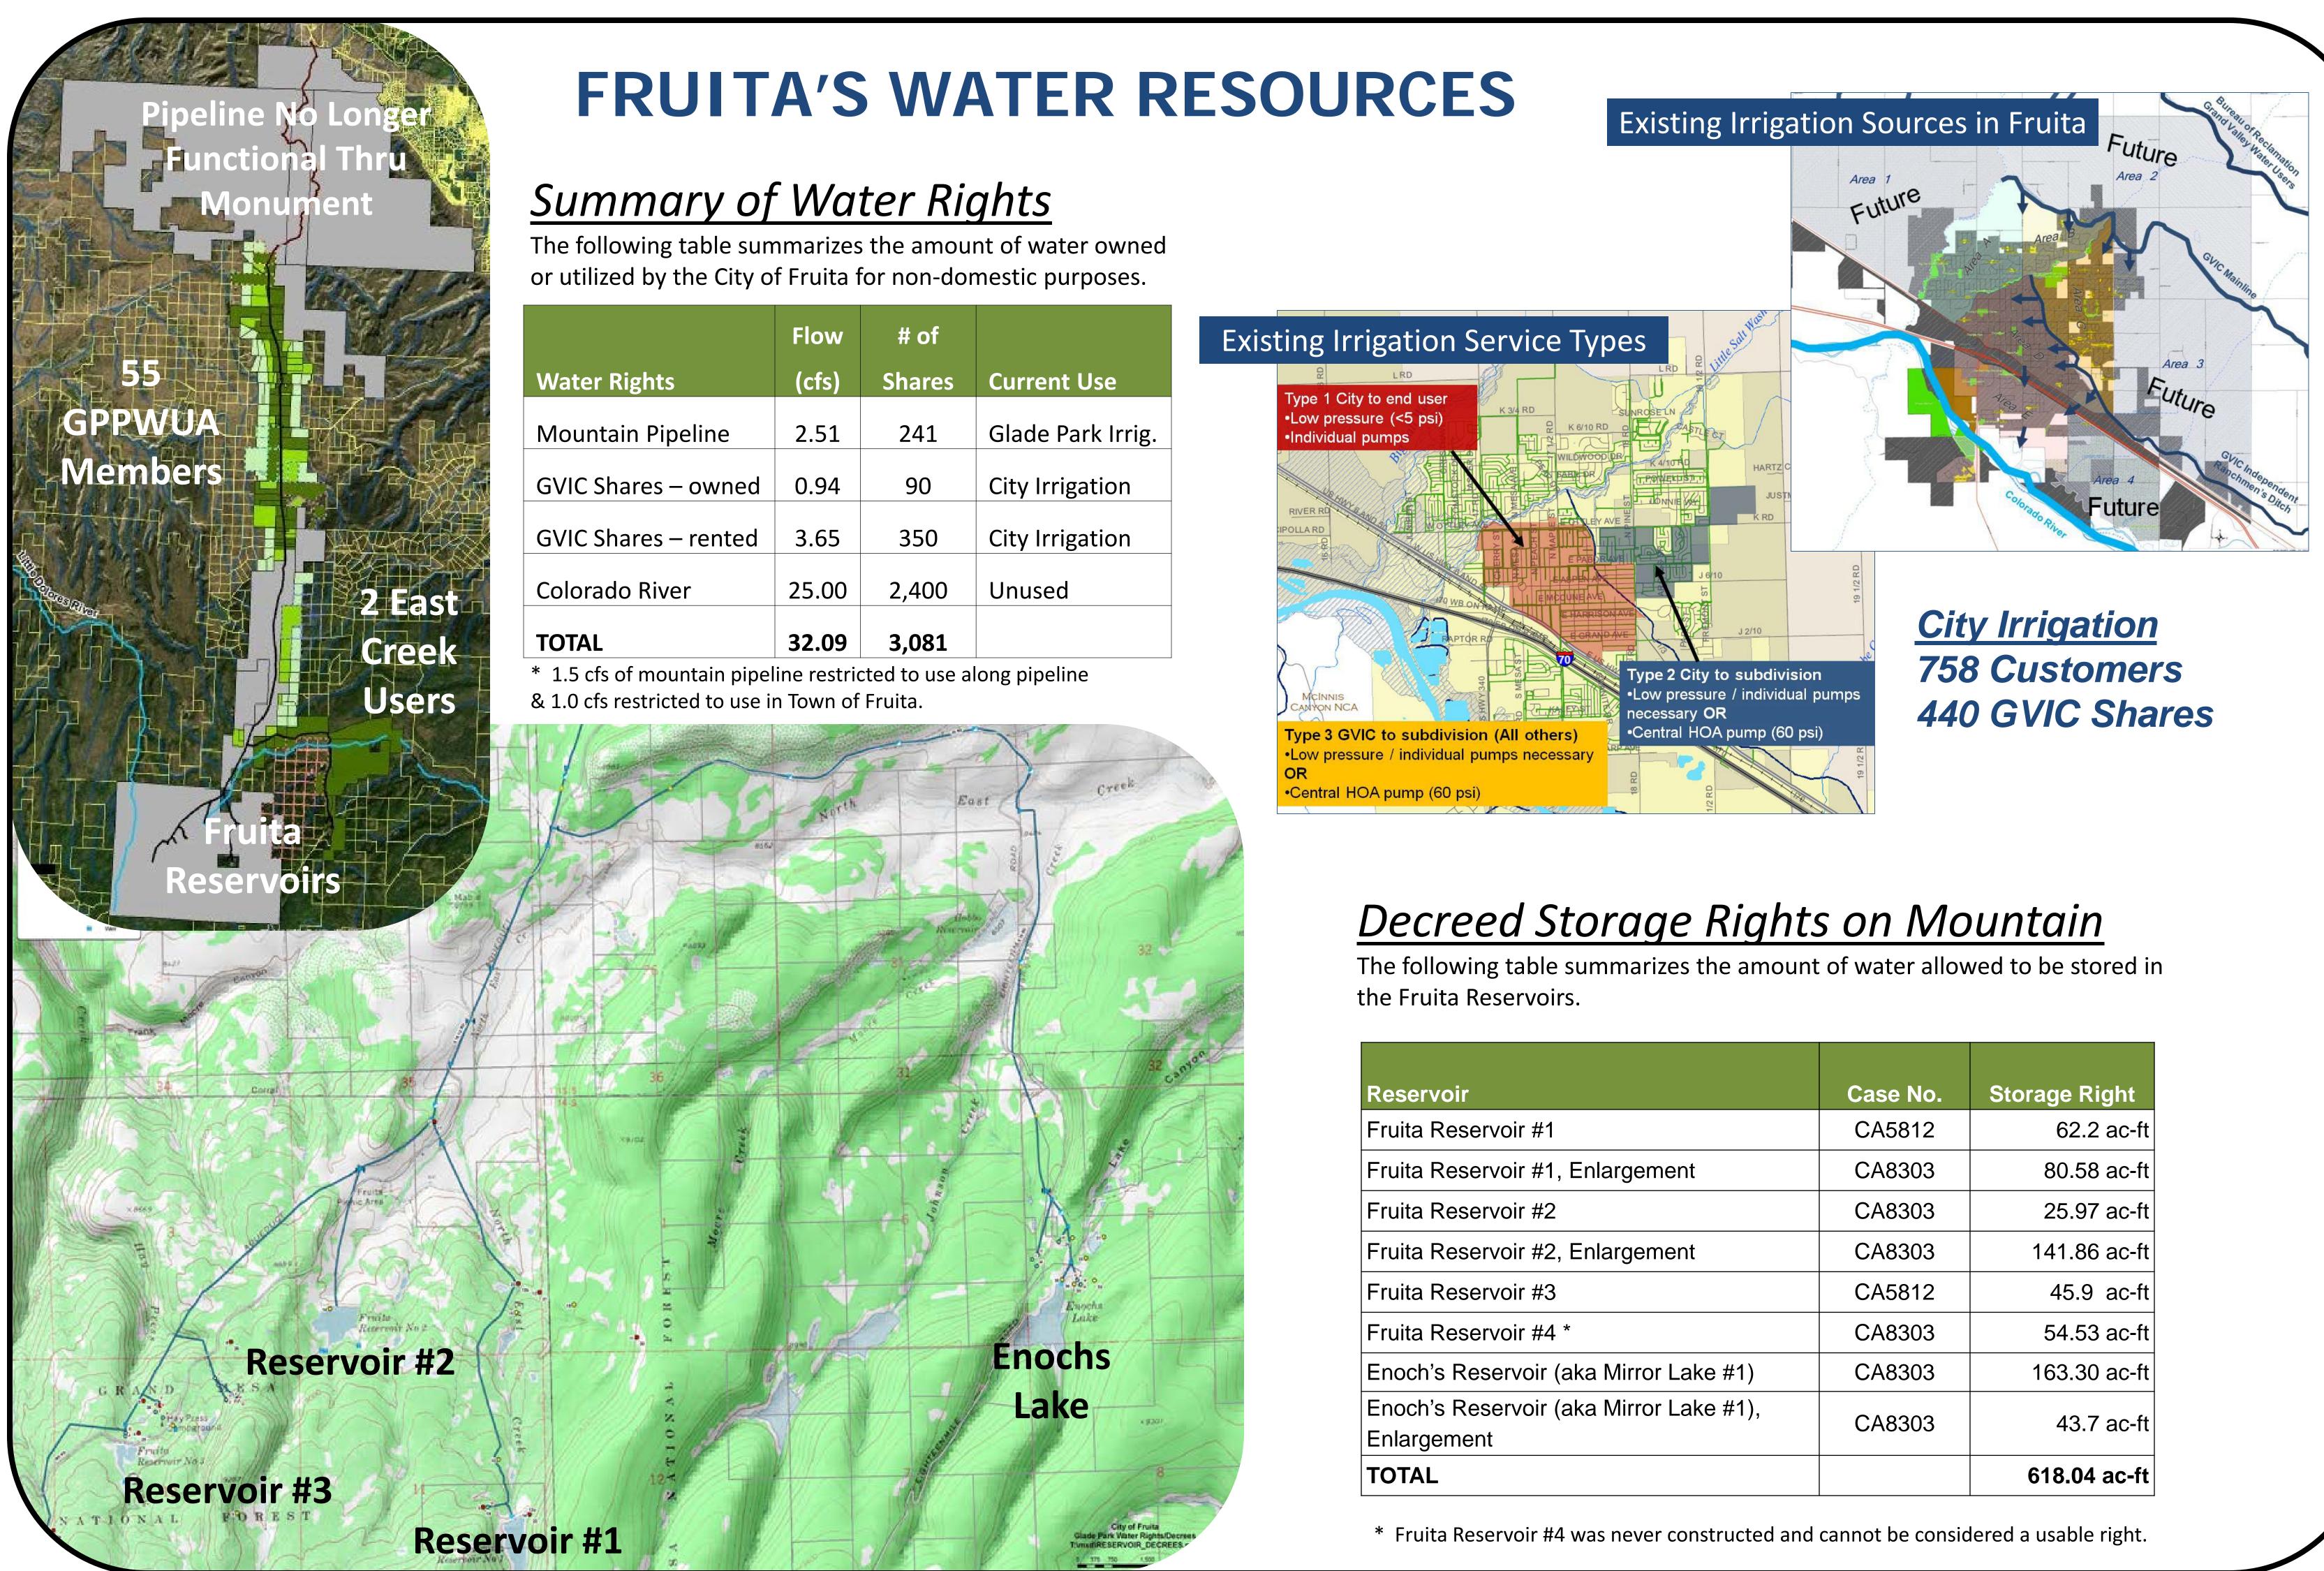

| W  | # of   |                   |
|----|--------|-------------------|
| s) | Shares | Current Use       |
| 51 | 241    | Glade Park Irrig. |
| 94 | 90     | City Irrigation   |
| 55 | 350    | City Irrigation   |
| 00 | 2,400  | Unused            |
| 09 | 3,081  |                   |

| Reservoir                               | Case No. | Storage Right |
|-----------------------------------------|----------|---------------|
| Fruita Reservoir #1                     | CA5812   | 62.2 ac-ft    |
| Fruita Reservoir #1, Enlargement        | CA8303   | 80.58 ac-ft   |
| Fruita Reservoir #2                     | CA8303   | 25.97 ac-ft   |
| Fruita Reservoir #2, Enlargement        | CA8303   | 141.86 ac-ft  |
| Fruita Reservoir #3                     | CA5812   | 45.9 ac-ft    |
| Fruita Reservoir #4 *                   | CA8303   | 54.53 ac-ft   |
| Enoch's Reservoir (aka Mirror Lake #1)  | CA8303   | 163.30 ac-ft  |
| Enoch's Reservoir (aka Mirror Lake #1), | CA8303   | 43.7 ac-ft    |
| Enlargement<br>TOTAL                    |          | 618.04 ac-ft  |