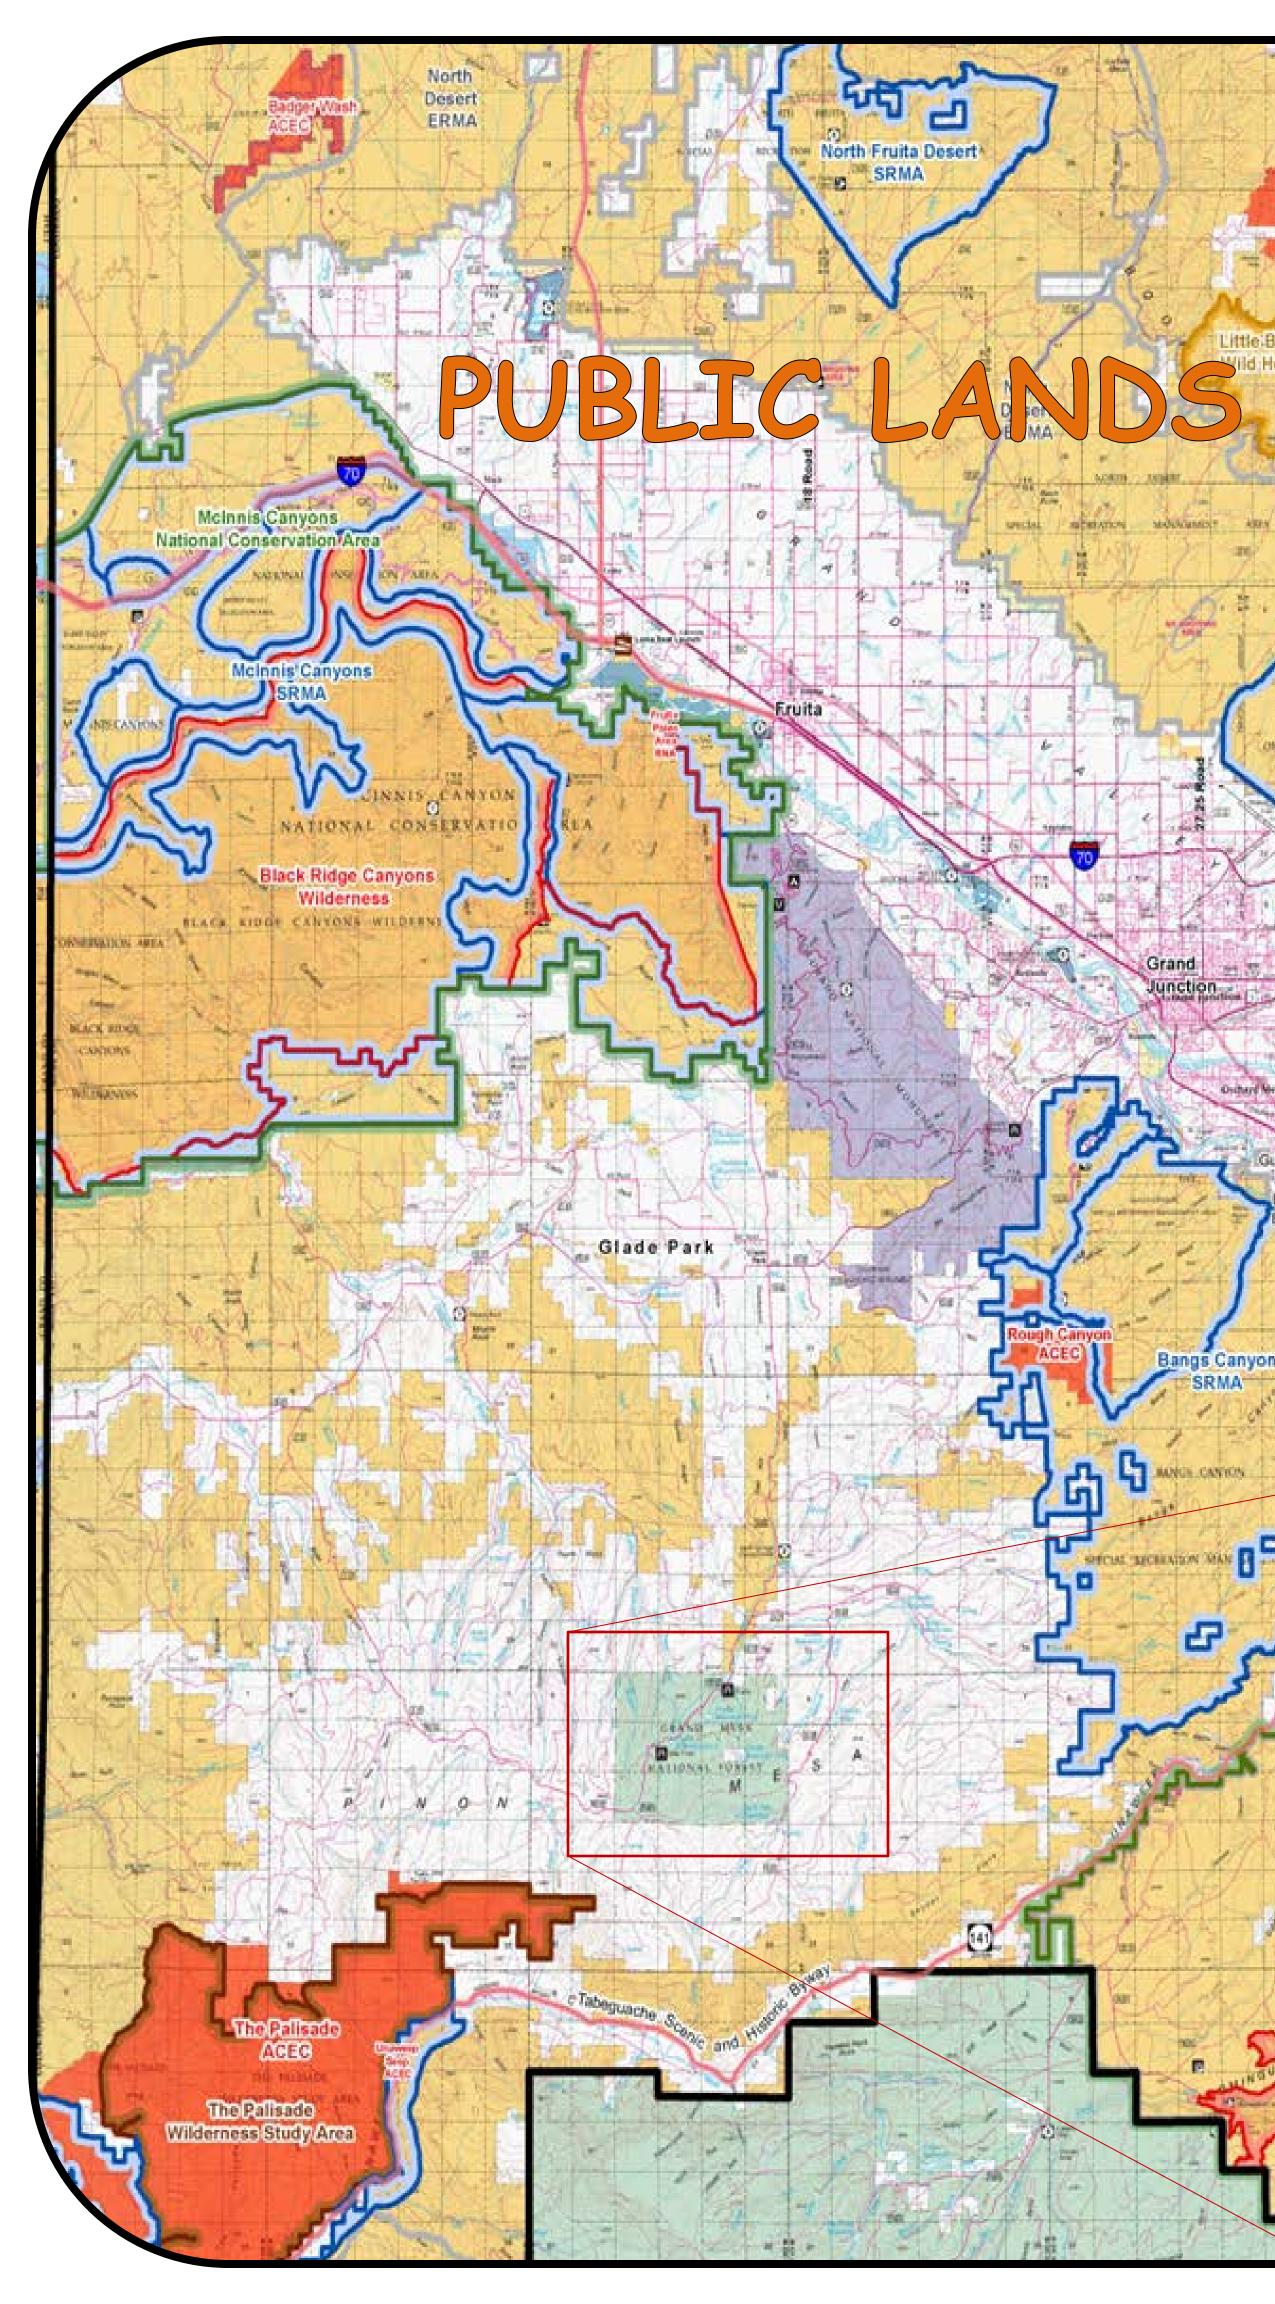

# <u>City of Fruita Mountain Properties</u>

The areas shown in the following table list the properties on Pinon Mesa that the City of Fruita has real interest in. This table does not include easements for pipeline or maintenance access.

| Мар |                     |       |                     |
|-----|---------------------|-------|---------------------|
| No. | Location            | Acres | Description         |
| 1   | Fruita Reservoir #1 | 80.8  | North half of reser |
| 2   | Fruita Reservoir #2 | 0.0   | Grand Mesa Nation   |
| 3   | Fruita Reservoir #3 | 0.0   | Grand Mesa Nation   |
| 4   | Fruita Reservoir #4 | 125.5 | Reservoir never co  |
| 5   | Enoch's Lake        | 51.4  | Lake (surrounded k  |
| 5A  | Mirror Springs 1    | 2.0   | Springs north of Er |
| 5B  | Mirror Springs 2    | 4.0   | Springs north of Er |
|     |                     |       |                     |

### 263.7 acres owned by the City of Fruita

- rvoir
- onal Forest
- onal Forest
- onstructed
- by private properties)
- Enoch
- Enoch