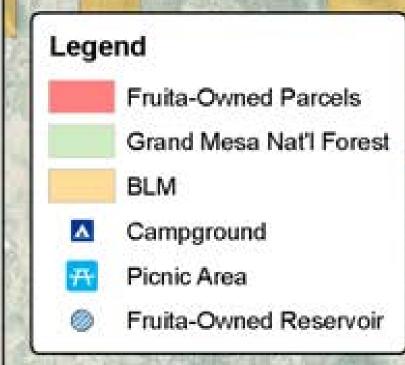

# <u>City of Fruita Mountain Properties</u>

The areas shown in the following table list the properties on Pinon Mesa that the City of Fruita has real interest in. This table does not include easements for pipeline or maintenance access.

| Мар |                     |       |                     |
|-----|---------------------|-------|---------------------|
| No. | Location            | Acres | Description         |
| 1   | Fruita Reservoir #1 | 80.8  | North half of reser |
| 2   | Fruita Reservoir #2 | 0.0   | Grand Mesa Nation   |
| 3   | Fruita Reservoir #3 | 0.0   | Grand Mesa Nation   |
| 4   | Fruita Reservoir #4 | 125.5 | Reservoir never co  |
| 5   | Enoch's Lake        | 51.4  | Lake (surrounded k  |
| 5A  | Mirror Springs 1    | 2.0   | Springs north of Er |
| 5B  | Mirror Springs 2    | 4.0   | Springs north of Er |
|     |                     |       |                     |