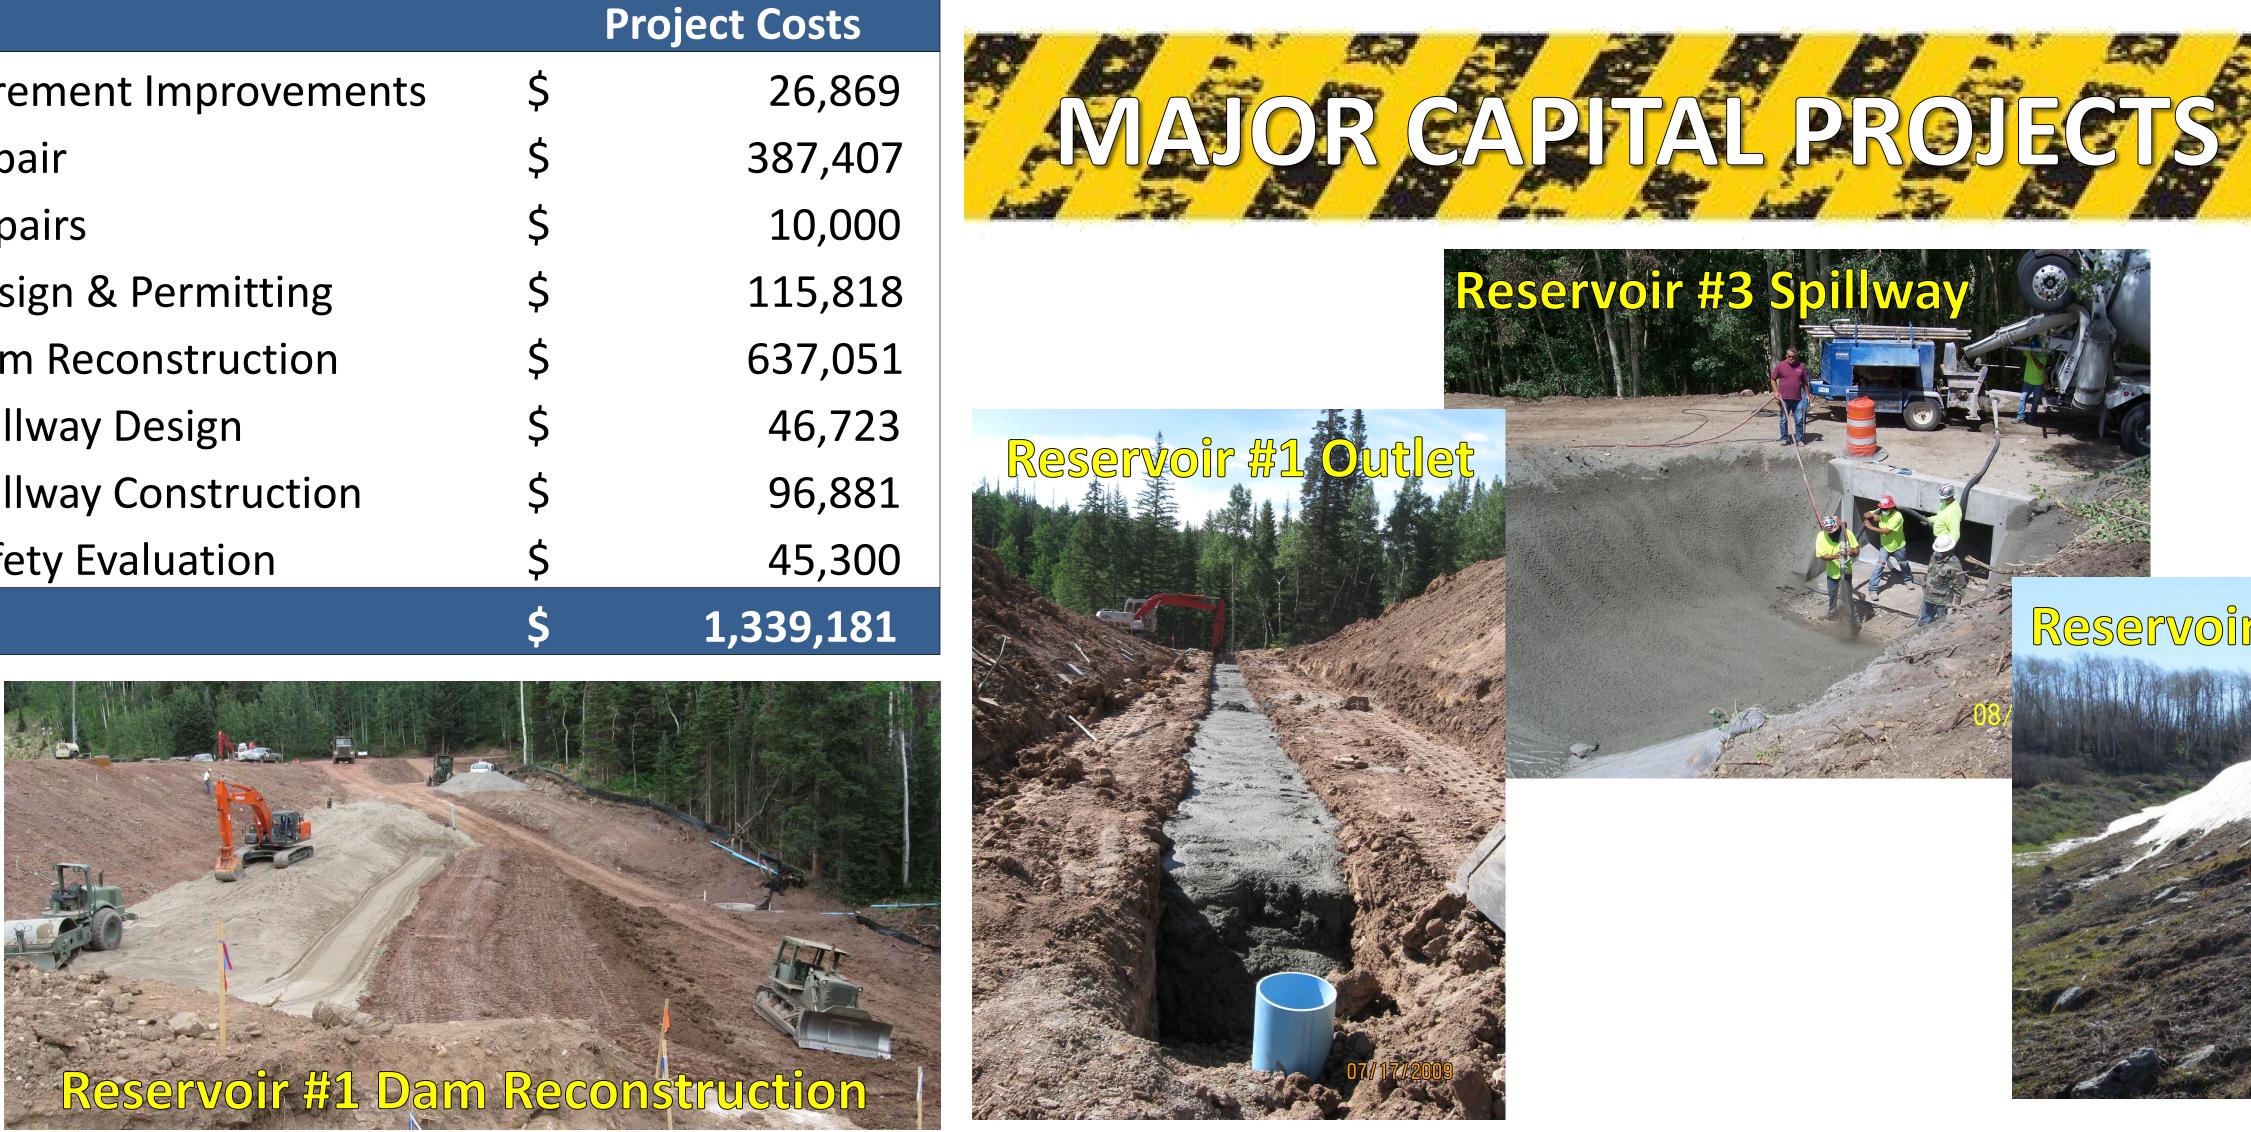

| Year  | Project                            |    |
|-------|------------------------------------|----|
| 2004  | Pipeline Measurement Improvements  | \$ |
| 2005  | Enochs Dam Repair                  | \$ |
| 2006  | Reservoir #2 Repairs               | \$ |
| 2008  | Reservoir #1 Design & Permitting   | \$ |
| 2009  | Reservoir #1 Dam Reconstruction    | \$ |
| 2012  | Reservoir #3 Spillway Design       | \$ |
| 2013  | Reservoir #3 Spillway Construction | \$ |
| 2016  | Reservoir #2 Safety Evaluation     | \$ |
| TOTAL |                                    | \$ |

\* The total project expenses reflected in this table do not include expenses related to salaries of City Staff for project management, nor do they include expenses incurred by the Army National Guard on Reservoir #1.