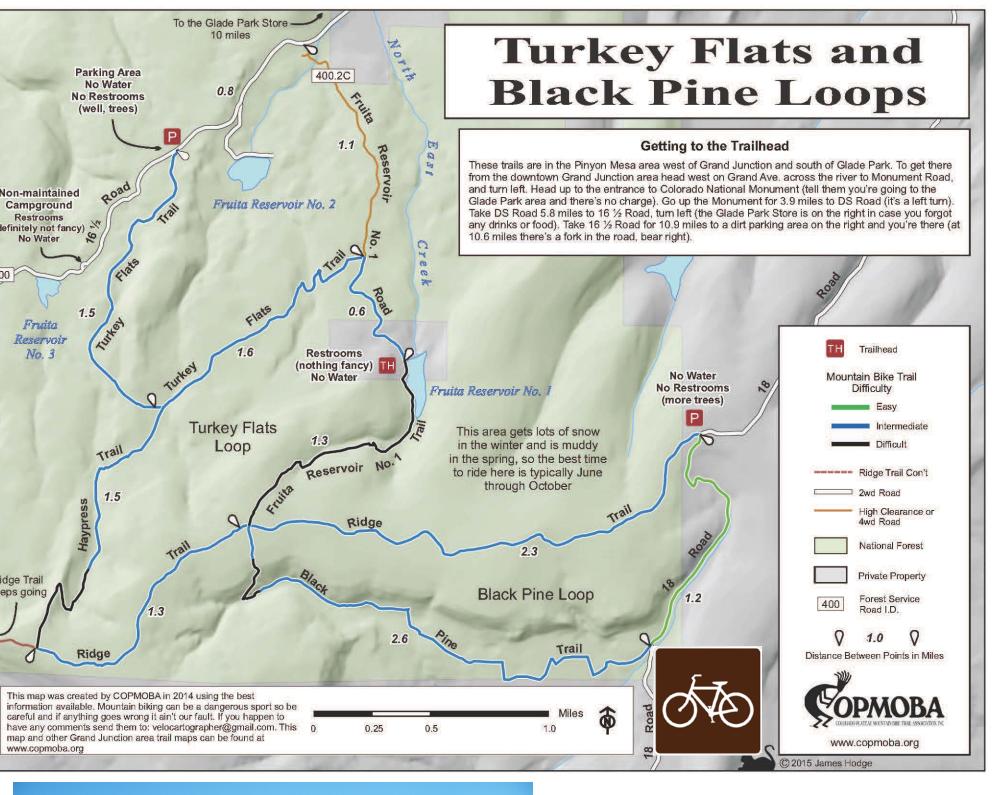

## **TRAILS**

Public lands on Pinon Mesa have a wide variety of designated trails for hiking, mountain biking, ATV, horseback, and other recreational uses.