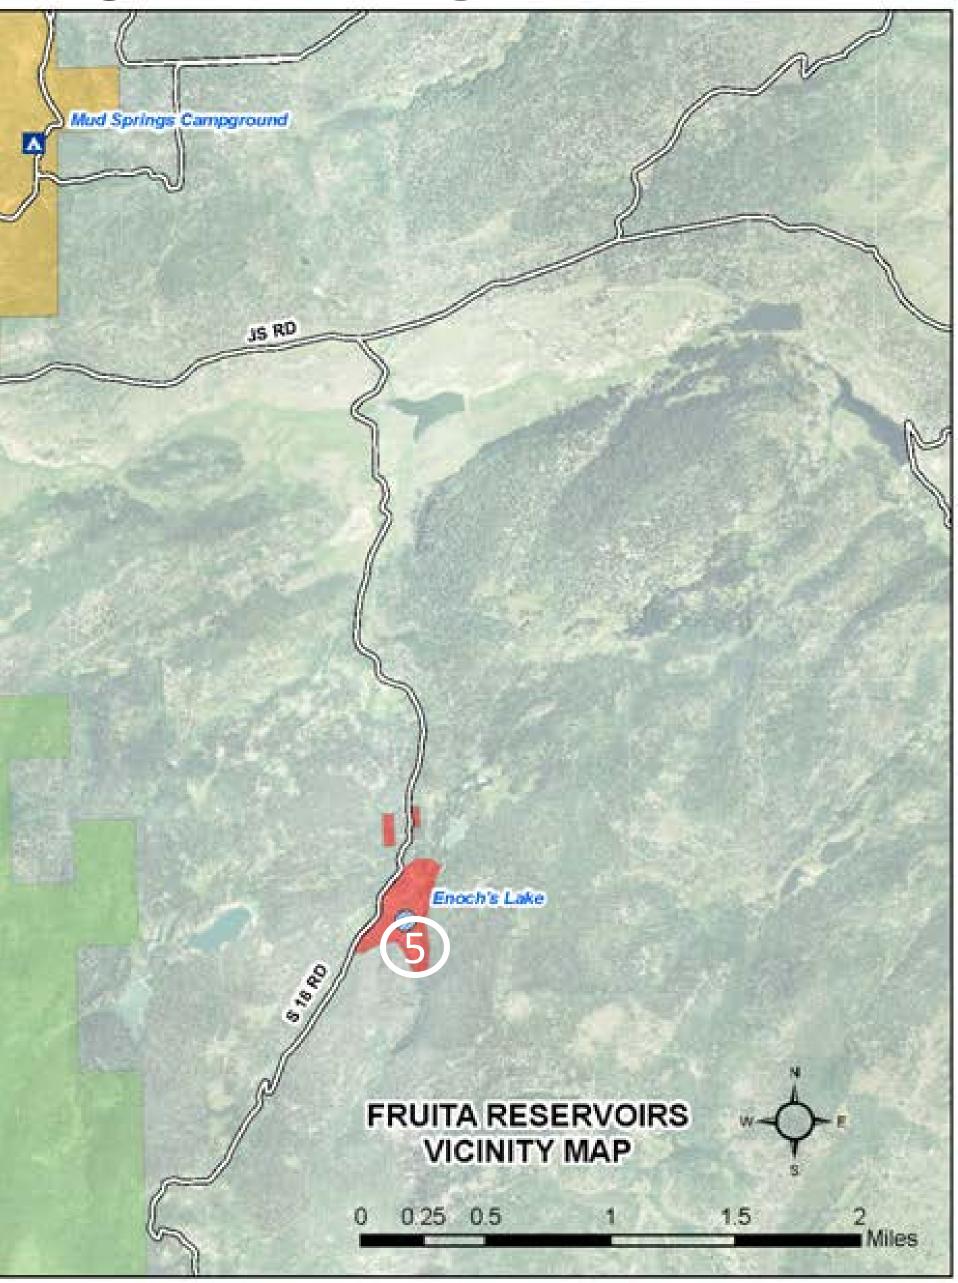

| Мар |                     |       |                     |
|-----|---------------------|-------|---------------------|
| No. | Location            | Acres | Description         |
| 1   | Fruita Reservoir #1 | 80.8  | North half of reser |
| 2   | Fruita Reservoir #2 | 0.0   | Grand Mesa Nation   |
| 3   | Fruita Reservoir #3 | 0.0   | Grand Mesa Nation   |
| 4   | Fruita Reservoir #4 | 125.5 | Reservoir never co  |
| 5   | Enoch's Lake        | 51.4  | Lake (surrounded k  |
| 5A  | Mirror Springs 1    | 2.0   | Springs north of Er |
| 5B  | Mirror Springs 2    | 4.0   | Springs north of Er |
|     |                     |       |                     |

### 263.7 acres owned by the City of Fruita

- rvoir
- onal Forest
- onal Forest
- onstructed
- by private properties)
- Enoch
- Enoch