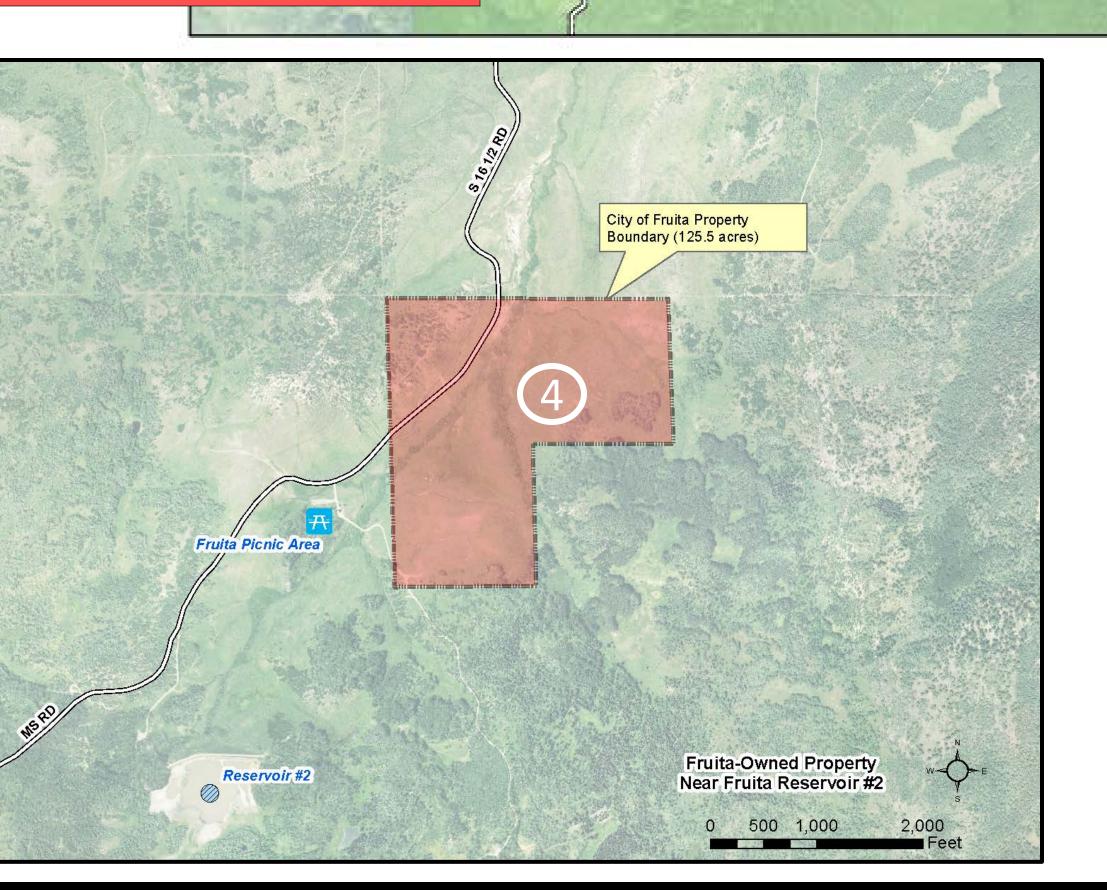

| Мар |                     |       |                     |
|-----|---------------------|-------|---------------------|
| No. | Location            | Acres | Description         |
| 1   | Fruita Reservoir #1 | 80.8  | North half of reser |
| 2   | Fruita Reservoir #2 | 0.0   | Grand Mesa Nation   |
| 3   | Fruita Reservoir #3 | 0.0   | Grand Mesa Nation   |
| 4   | Fruita Reservoir #4 | 125.5 | Reservoir never co  |
| 5   | Enoch's Lake        | 51.4  | Lake (surrounded k  |
| 5A  | Mirror Springs 1    | 2.0   | Springs north of Er |
| 5B  | Mirror Springs 2    | 4.0   | Springs north of Er |
|     |                     |       |                     |

### 263.7 acres owned by the City of Fruita

- rvoir
- onal Forest
- onal Forest
- onstructed
- by private properties)
- Enoch
- Enoch