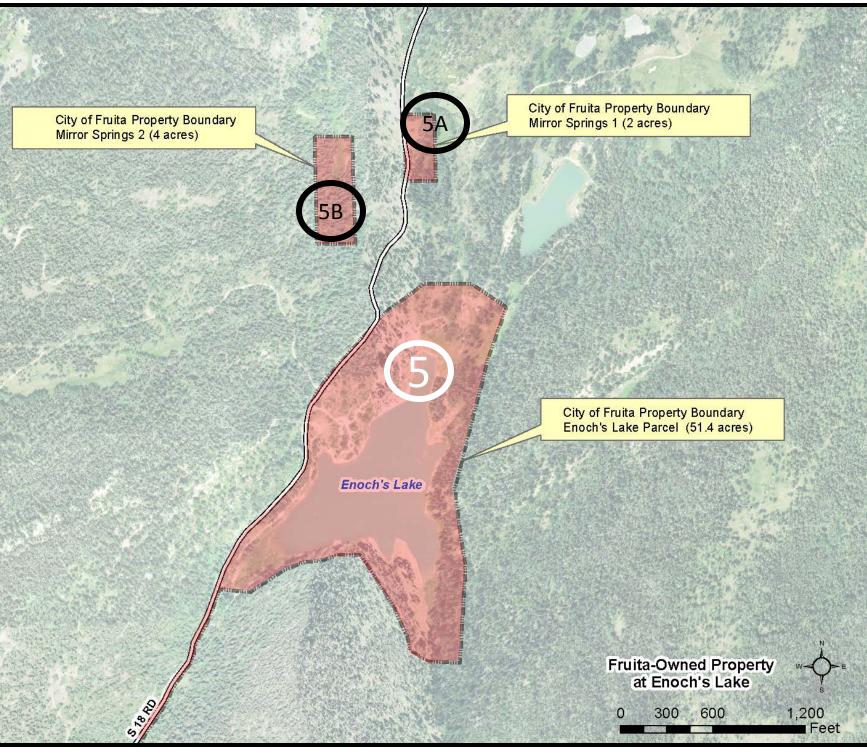

# <u>City of Fruita Mountain Properties</u>

The areas shown in the following table list the properties on Pinon Mesa that the City of Fruita has real interest in. This table does not include easements for pipeline or maintenance access.

| Мар |                     |       |                     |
|-----|---------------------|-------|---------------------|
| No. | Location            | Acres | Description         |
| 1   | Fruita Reservoir #1 | 80.8  | North half of reser |
| 2   | Fruita Reservoir #2 | 0.0   | Grand Mesa Nation   |
| 3   | Fruita Reservoir #3 | 0.0   | Grand Mesa Nation   |
| 4   | Fruita Reservoir #4 | 125.5 | Reservoir never co  |
| 5   | Enoch's Lake        | 51.4  | Lake (surrounded k  |
| 5A  | Mirror Springs 1    | 2.0   | Springs north of Er |
| 5B  | Mirror Springs 2    | 4.0   | Springs north of Er |
|     |                     |       |                     |

### Total

### 263.7 acres owned by the City of Fruita

- rvoir
- onal Forest
- onal Forest
- onstructed
- by private properties)
- Enoch
- Enoch