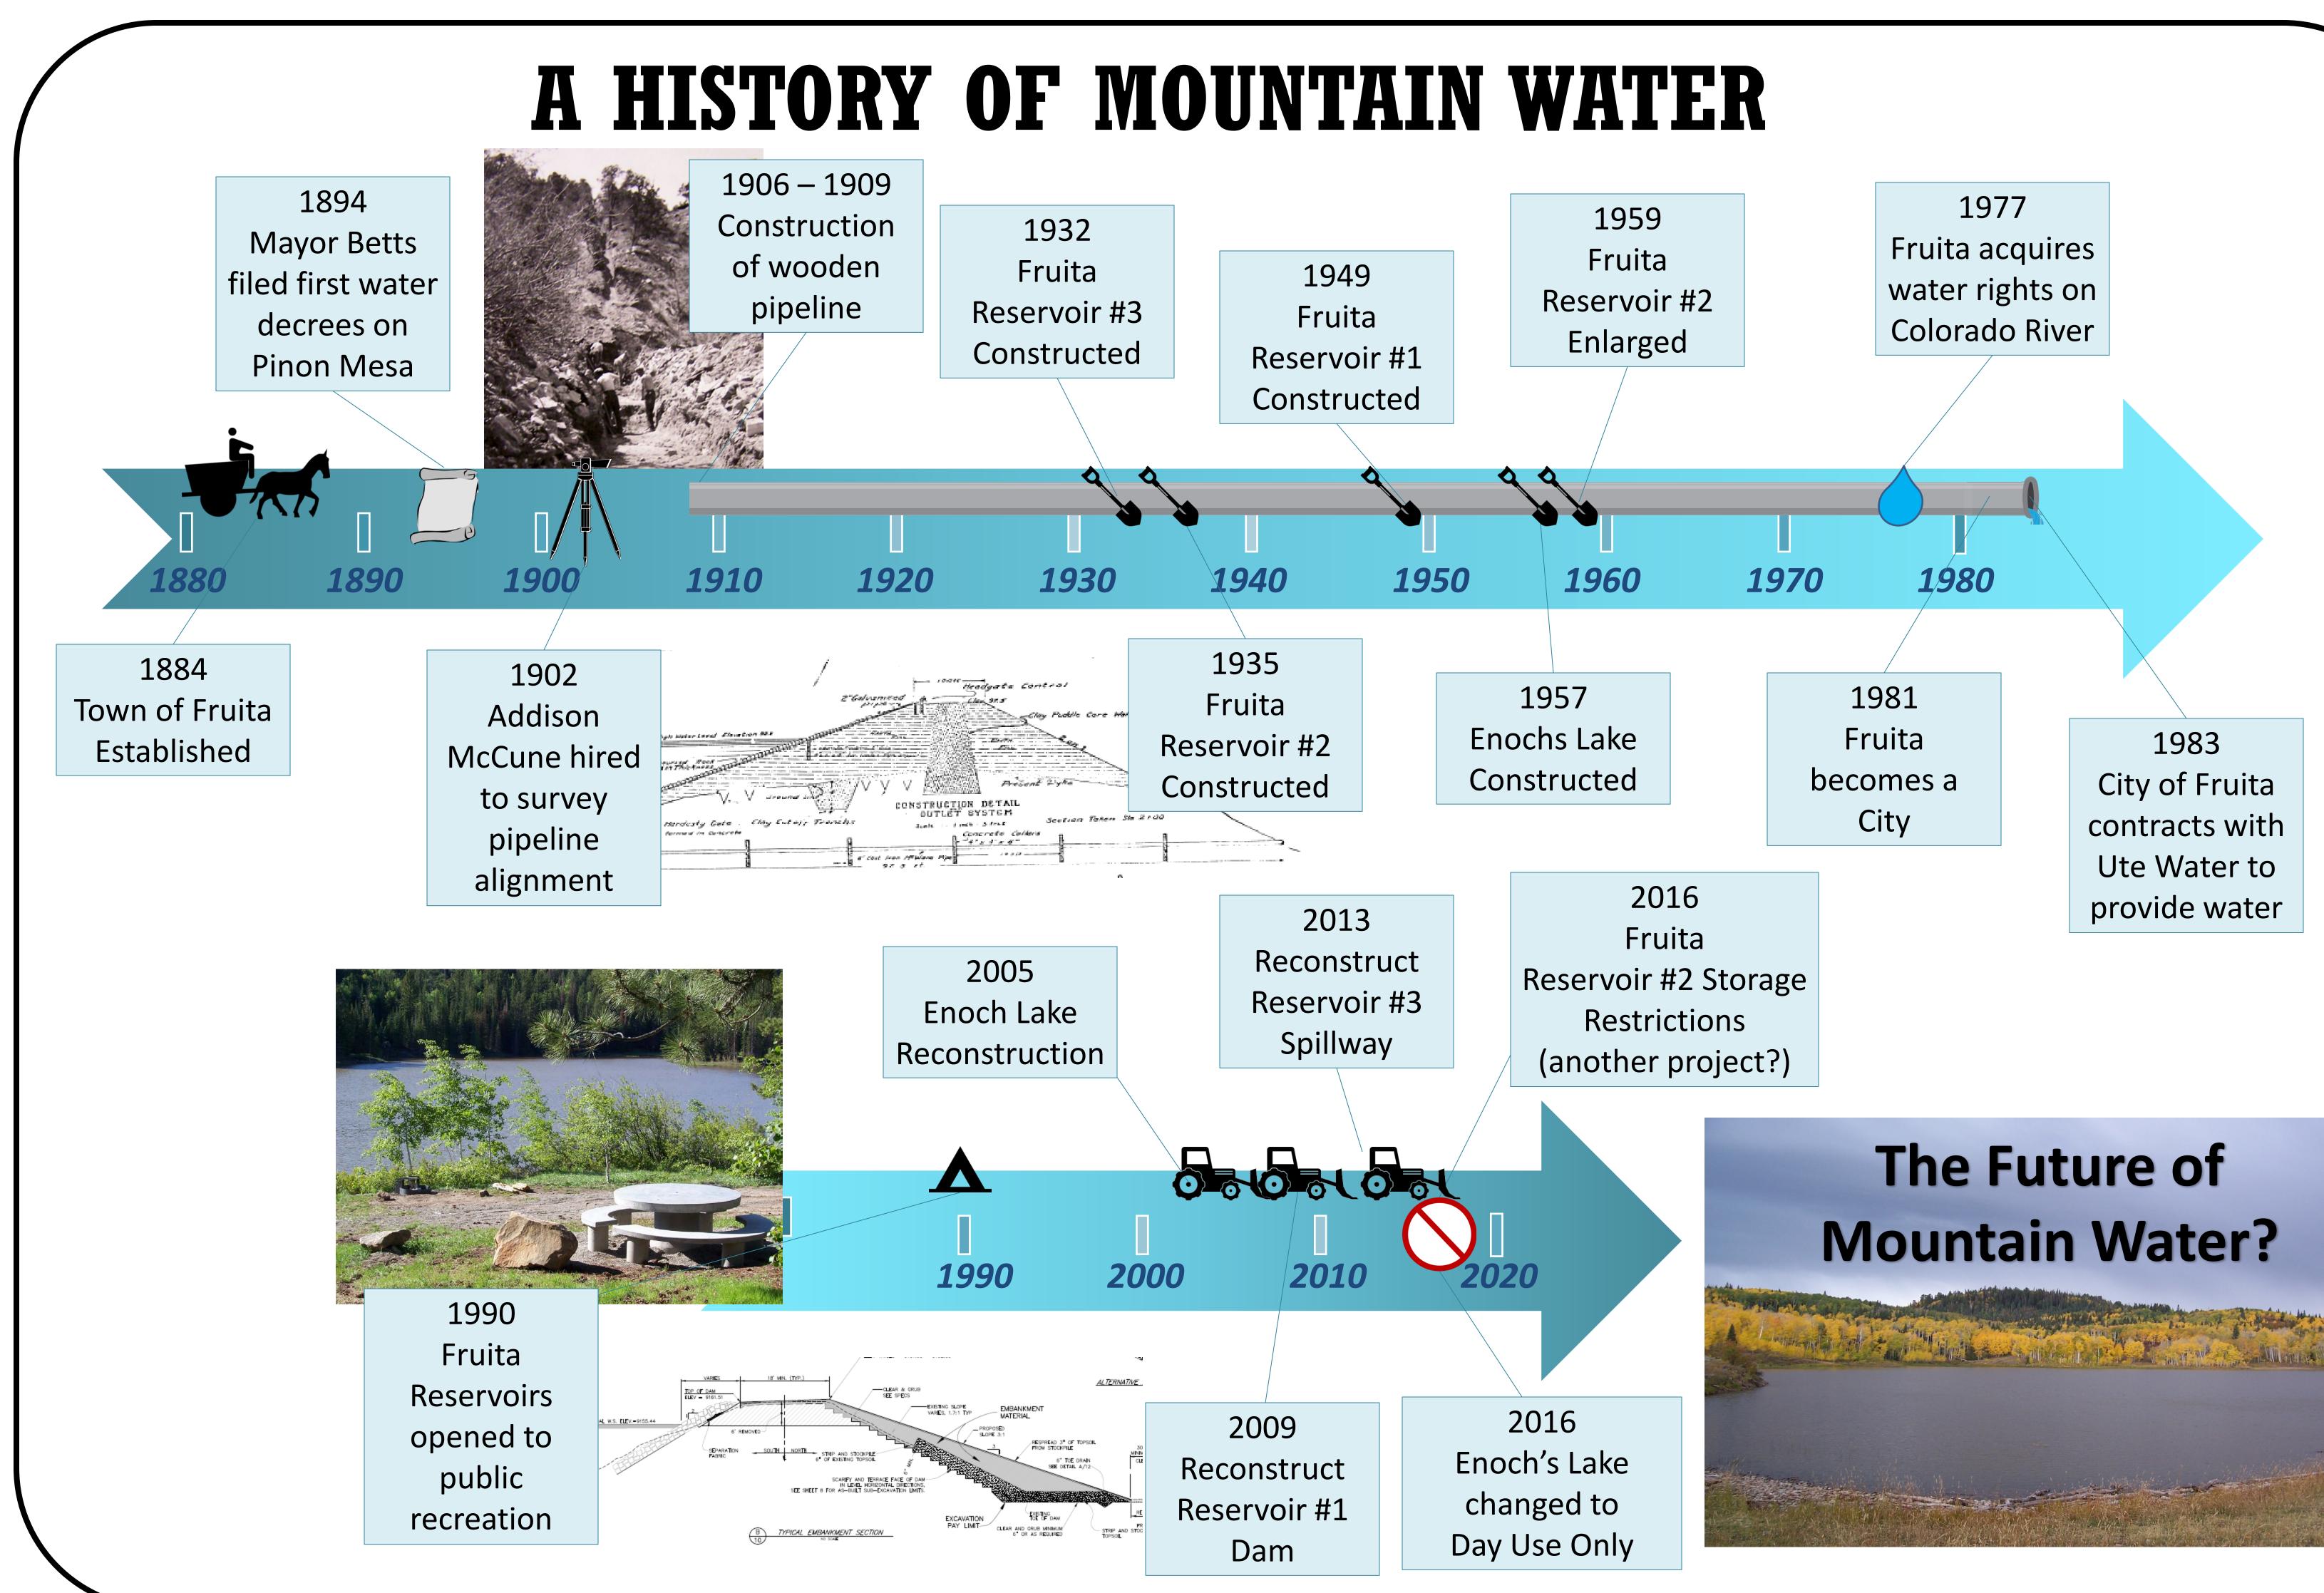

| W  | # of   |                   |
|----|--------|-------------------|
| s) | Shares | Current Use       |
| 51 | 241    | Glade Park Irrig. |
| 94 | 90     | City Irrigation   |
| 55 | 350    | City Irrigation   |
| 00 | 2,400  | Unused            |
| 09 | 3,081  |                   |

| Reservoir                               | Case No. | Storage Right |
|-----------------------------------------|----------|---------------|
| Fruita Reservoir #1                     | CA5812   | 62.2 ac-ft    |
| Fruita Reservoir #1, Enlargement        | CA8303   | 80.58 ac-ft   |
| Fruita Reservoir #2                     | CA8303   | 25.97 ac-ft   |
| Fruita Reservoir #2, Enlargement        | CA8303   | 141.86 ac-ft  |
| Fruita Reservoir #3                     | CA5812   | 45.9 ac-ft    |
| Fruita