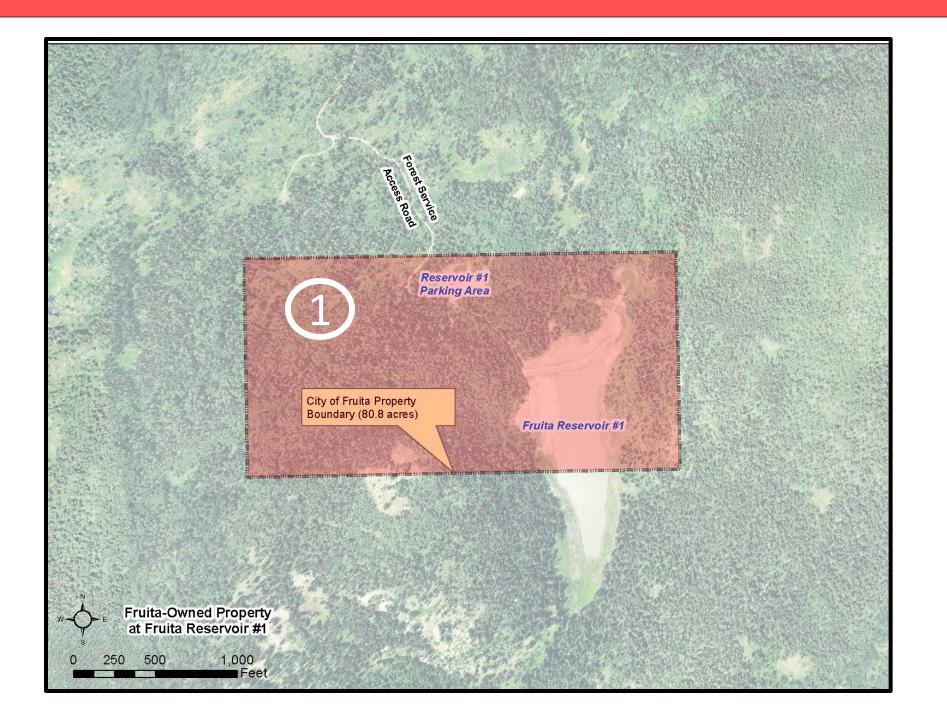

| Мар |                     |       |                     |
|-----|---------------------|-------|---------------------|
| No. | Location            | Acres | Description         |
| 1   | Fruita Reservoir #1 | 80.8  | North half of reser |
| 2   | Fruita Reservoir #2 | 0.0   | Grand Mesa Nation   |
| 3   | Fruita Reservoir #3 | 0.0   | Grand Mesa Nation   |
| 4   | Fruita Reservoir #4 | 125.5 | Reservoir never co  |
| 5   | Enoch's Lake        | 51.4  | Lake (surrounded k  |
| 5A  | Mirror Springs 1    | 2.0   | Springs north of Er |
| 5B  | Mirror Springs 2    | 4.0   | Springs north of Er |
|     |                     |       |                     |