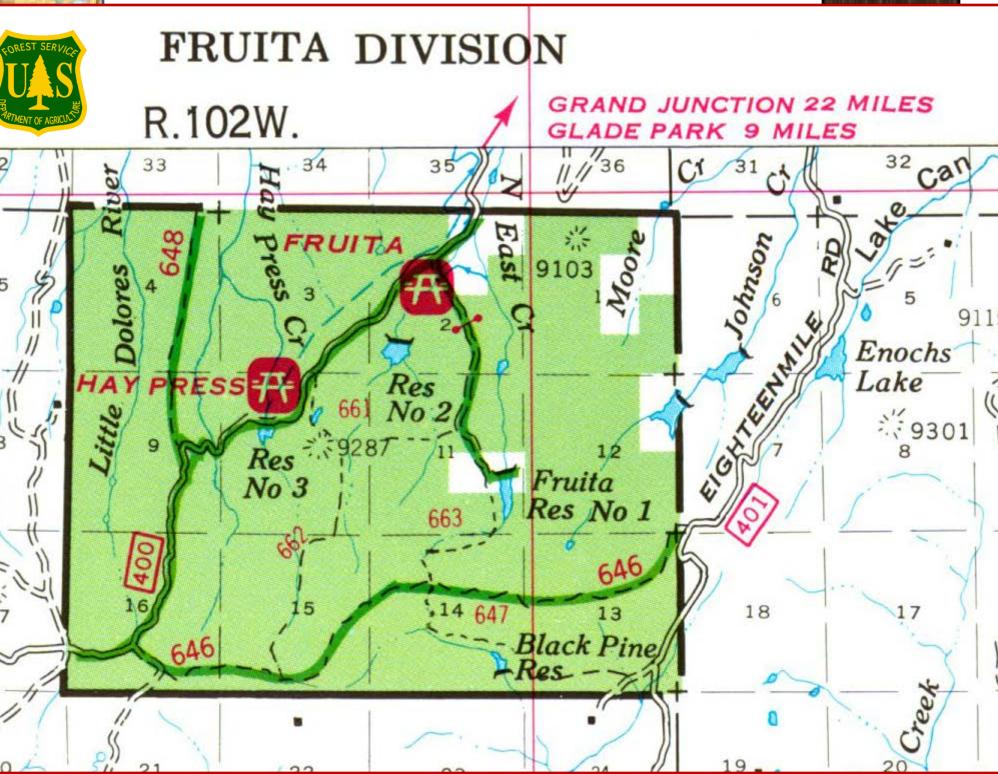

# <u>City of Fruita Mountain Properties</u>

The areas shown in the following table list the properties on Pinon Mesa that the City of Fruita has real interest in. This table does not include easements for pipeline or maintenance access.

| Мар |                     |       |                     |
|-----|---------------------|-------|---------------------|
| No. | Location            | Acres | Description         |
| 1   | Fruita Reservoir #1 | 80.8  | North half of reser |
| 2   | Fruita Reservoir #2 | 0.0   | Grand Mesa Nation   |
| 3   | Fruita Reservoir #3 | 0.0   | Grand Mesa Nation   |
| 4   | Fruita Reservoir #4 | 125.5 | Reservoir never co  |
| 5   | Enoch's Lake        | 51.4  | Lake (surrounded k  |
| 5A  | Mirror Springs 1    | 2.0   | Springs north of Er |
| 5B  | Mirror Springs 2    | 4.0   | Springs north of Er |
|     |                     |       |                     |

### 263.7 acres owned by the City of Fruita

- rvoir
- onal Forest
- onal Forest
- onstructed
- by private properties)
- Enoch
- Enoch