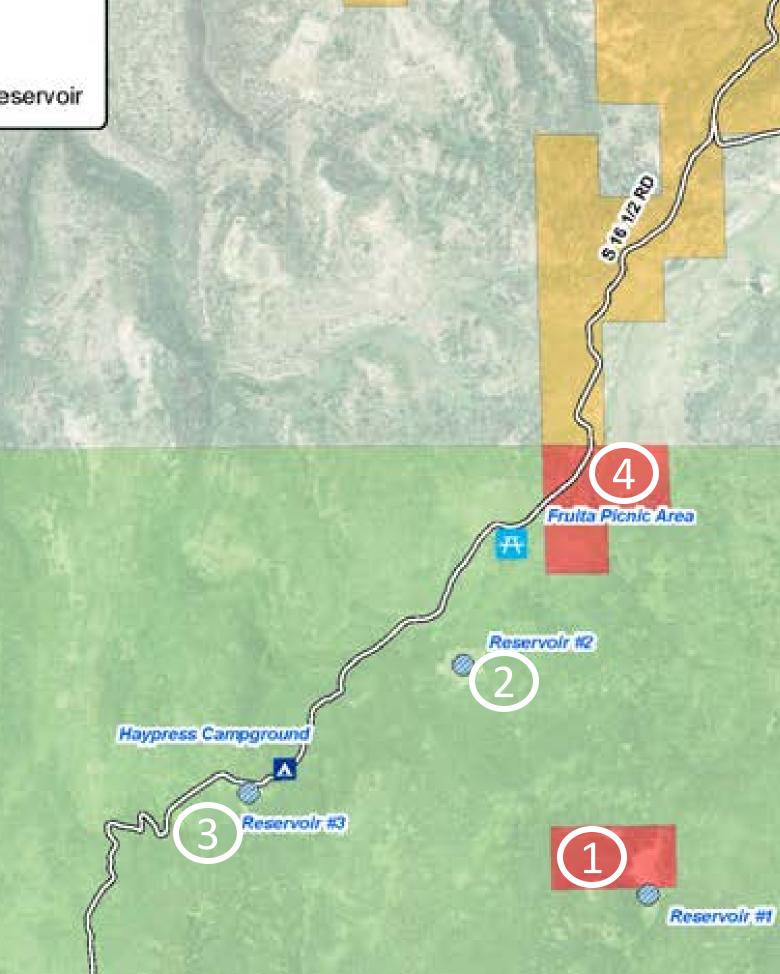

# <u>City of Fruita Mountain Properties</u>

The areas shown in the following table list the properties on Pinon Mesa that the City of Fruita has real interest in. This table does not include easements for pipeline or maintenance access.

| Мар |                     |       |                     |
|-----|---------------------|-------|---------------------|
| No. | Location            | Acres | Description         |
| 1   | Fruita Reservoir #1 | 80.8  | North half of reser |
| 2   | Fruita Reservoir #2 | 0.0   | Grand Mesa Nation   |
| 3   | Fruita Reservoir #3 | 0.0   | Grand Mesa Nation   |
| 4   | Fruita Reservoir #4 | 125.5 | Reservoir never co  |
| 5   | Enoch's Lake        | 51.4  | Lake (surrounded k  |
| 5A  | Mirror Springs 1    | 2.0   | Springs north of Er |
| 5B  | Mirror Springs 2    | 4.0   | Springs north of Er |
|     |                     |       |                     |